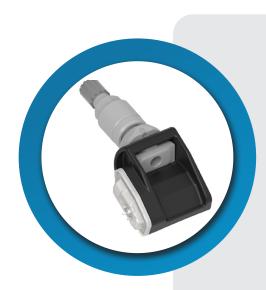

## **PART NUMBER 3306**

**OE SENSOR PN** 55430T4

**DESCRIPTION** Schrader Aluminum TPMS Sensor With Clamp-in Adjustable Angle Valve

COMPATIBLE SERVICE KITS 5076; 5076B; 5076T

FREQUENCY 433 Mhz

**UNITS IN OPERATION, EUROPE** 340,394